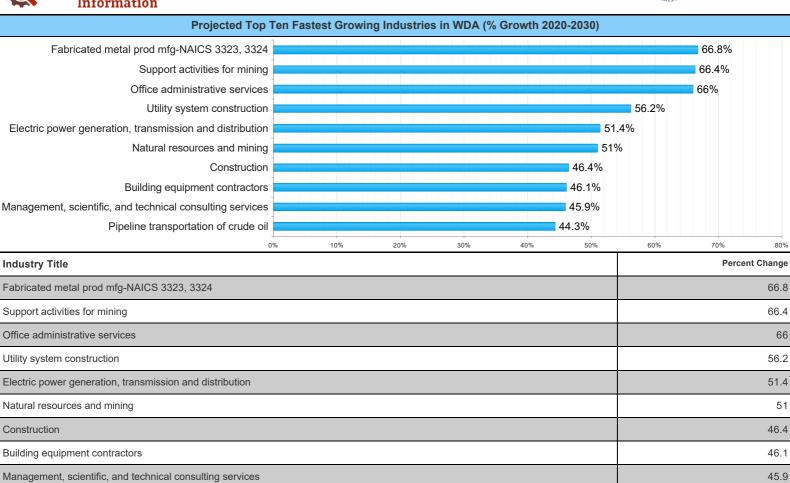

|
| Apr-20           | 10.7       | 12.3       | 14.4       |
| Mar-20           | 4.3        | 5.4        | 4.5        |
| Feb-20           | 2.8        | 3.5        |            |
| Jan-20<br>Dec-19 | 2.9        | 3.7<br>3.2 | 4.0        |
| Nov-19           | 2.5        | 3.3        |            |
| Oct-19           | 2.4        | 3.3        | 3.3        |
| Sep-19           | 2.5        | 3.4        |            |
| Aug-19           | 2.6        | 3.7        | 3.8        |
| Jul-19           | 2.7        | 3.9        |            |
| Jun-19           | 2.6        | 3.8        | 3.8        |
| May-19           | 2.1        | 3.1        | 3.4        |
| Apr-19           | 2.0        | 3.1        | 3.3        |

5/17/2024 8:50:23 AM Page 3 of 5



Pipeline transportation of crude oil





44.3





#### **Average Weekly Wage (4th Quarter 2023)**



|       | Q4<br>2023 | Q3<br>2023 | Q4<br>2022 | Quarterly<br>Change | Yearly<br>Change |
|-------|------------|------------|------------|---------------------|------------------|
| WDA   | \$1,594    | \$1,504    | \$1,535    | \$90                | \$59             |
| Texas | \$1,427    | \$1,336    | \$1,372    | \$91                | \$55             |
| US    | N/A        | \$1,334    | \$1,385    | N/A                 | N/A              |

#### **Employment by Size Class (4th Quarter 2023)**



| Number of Employees in Firm | Percentage |
|-----------------------------|------------|
| 1-4                         | 4.2%       |
| 5-9                         | 5.3%       |
| 10-19                       | 8.4%       |
| 20-