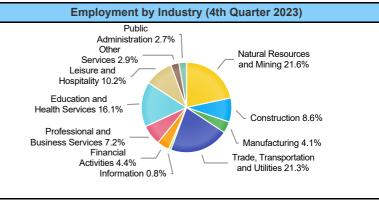

| Employment by Industry (4th Quarter 2023, Percent Change) |            |               |                       |                    |  |  |  |
|-----------------------------------------------------------|------------|---------------|-----------------------|--------------------|--|--|--|
| Industry                                                  | Employment | % of<br>Total | % Quarterly<br>Change | % Yearly<br>Change |  |  |  |
| Natural Resources and Mining                              | 55,789     | 21.6%         | -0.9%                 | 3.5%               |  |  |  |
| Construction                                              | 22,350     | 8.6%          | 1.1%                  | 5.6%               |  |  |  |
| Manufacturing                                             | 10,699     | 4.1%          | 1.5%                  | 3.5%               |  |  |  |
| Trade, Transportation and Utilities                       | 54,947     | 21.3%         | 1.3%                  | 3.2%               |  |  |  |
| Information                                               | 1,980      | 0.8%          | -1.2%                 | 4.3%               |  |  |  |
| Financial Activities                                      | 11,432     | 4.4%          | 1.3%                  | 4.4%               |  |  |  |
| Professional and Business<br>Services                     | 18,677     | 7.2%          | 0.6%                  | 0.6%               |  |  |  |
| Education and Health Services                             | 41,732     | 16.1%         | 6.0%                  | 4.0%               |  |  |  |
| Leisure and Hospitality                                   | 26,334     | 10.2%         | -0.8%                 | 2.3%               |  |  |  |
| Other Services                                            | 7,619      | 2.9%          | -1.0%                 | 2.2%               |  |  |  |
| Public Administration                                     | 6,990      | 2.7%          | 0.3%                  | 0.5%               |  |  |  |

### **Employment by Industry (4th Quarter 2023)**

| Industry                            | Q4 2023 Employment | % of Total | Q3 2023 Employment | % of Total | Q4 2022 Employment | % of Total | Quarterly Change | Yearly Change |
|-------------------------------------|--------------------|------------|--------------------|------------|--------------------|------------|------------------|---------------|
| Natural Resources and Mining        | 55,789             | 21.6%      | 56,278             | 22.0%      | 53,883             | 21.5%      | -0.9%            | 3.5%          |
| Construction                        | 22,350             | 8.6%       | 22,101             | 8.6%       | 21,165             | 8.5%       | 1.1%             | 5.6%          |
| Manufacturing                       | 10,699             | 4.1%       | 10,542             | 4.1%       | 10,339             | 4.1%       | 1.5%             | 3.5%          |
| Trade, Transportation and Utilities | 54,947             | 21.3%      | 54,225             | 21.2%      | 53,224             | 21.3%      | 1.3%             | 3.2%          |
| Information                         | 1,980              | 0.8%       | 2,005              | 0.8%       | 1,899              | 0.8%       | -1.2%            | 4.3%          |
| Financial Activities                | 11,432             | 4.4%       | 11,285             | 4.4%       | 10,953             | 4.4%       | 1.3%             | 4.4%          |
| Professional and Business Services  | 18,677             | 7.2%       | 18,559             | 7.3%       | 18,560             | 7.4%       | 0.6%             | 0.6%          |
| Education and Health Services       | 41,732             | 16.1%      | 39,367             | 15.4%      | 40,113             | 16.0%      | 6.0%             | 4.0%          |
| Leisure and Hospitality             | 26,334             | 10.2%      | 26,553             | 10.4%      | 25,740             | 10.3%      | -0.8%            | 2.3%          |
| Other Services                      | 7,619              | 2.9%       | 7,699              | 3.0%       | 7,457              | 3.0%       | -1.0%            | 2.2%          |
| Public Administration               | 6,990              | 2.7%       | 6,967              | 2.7%       | 6,953              | 2.8%       | 0.3%             | 0.5%          |