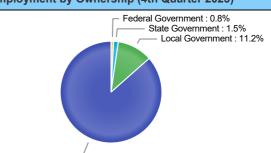

## **Employment by Ownership (4th Quarter 2023)**

Private: 86.6%

| Ownership          | Percentage |
|--------------------|------------|
| Federal Government | 0.8%       |
| State Government   | 1.5%       |
| Local Government   | 11.2%      |
| Private            | 86.6%      |