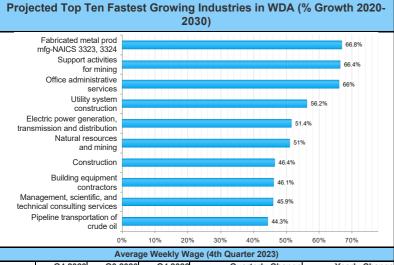

000                  | 6,604,000           | 5,146,000   | 748,000       |  |  |  |  |
| Unemployment Rate    | 3.5%                       | 3.9%                | 3.1%        | 0.4%          |  |  |  |  |
|                      | Continued Clai             | ms for the Week o   |             |               |  |  |  |  |
|                      | Apr-24                     | Mar-24              | Apr-23      | Yearly Change |  |  |  |  |
| WDA                  | 1,189                      |                     |             |               |  |  |  |  |
| Texas                | 115,920                    | 122,266             | 102,806     | 13,114        |  |  |  |  |
| nployment Rates      |                            |                     |             |               |  |  |  |  |

# 



| Average Weekly Wage (4th Quarter 2023)                    |         |         |         |                  |               |  |
|-----------------------------------------------------------|---------|---------|---------|------------------|---------------|--|
|                                                           | Q4 2023 | Q3 2023 | Q4 2022 | Quarterly Change | Yearly Change |  |
| WDA                                                       | \$1,594 | \$1,504 | \$1,535 | \$90             | \$59          |  |
| Texas                                                     | \$1,427 | \$1,336 | \$1,372 | \$91             | \$55          |  |
| US                                                        | N/A     | \$1,334 | \$1,385 | N/A              | N/A           |  |
| Employment by In