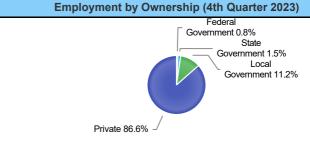

## **Employment by Ownership (4th Quarter 2023)**

Private: 86.6%

| Ownership          | Percentage |
|--------------------|------------|
| Federal Government | 0.8%       |
| State Government   | 1.5%       |
| Local Government   | 11.2%      |
| Private            | 86.6%      |