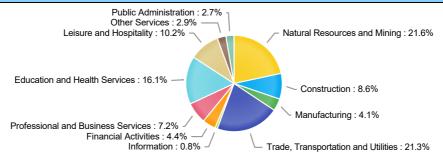

| Employment by Industry (4th Quarter 2023, Percent Change) |            |               |                       |                    |  |  |  |
|-----------------------------------------------------------|------------|---------------|-----------------------|--------------------|--|--|--|
| Industry                                                  | Employment | % of<br>Total | % Quarterly<br>Change | % Yearly<br>Change |  |  |  |
| Natural Resources and Mining                              | 55,789     | 21.6%         | -0.9%                 | 3.5%               |  |  |  |
| Construction                                              | 22,350     | 8.6%          | 1.1%                  | 5.6%               |  |  |  |
| Manufacturing                                             | 10,699     | 4.1%          | 1.5%                  | 3.5%               |  |  |  |
| Trade, Transportation and Utilities                       | 54,947     | 21.3%         | 1.3%                  | 3.2%               |  |  |  |
| Information                                               | 1,980      | 0.8%          | -1.2%                 | 4.3%               |  |  |  |
| Financial Activities                                      | 11,432     | 4.4%          | 1.3%                  | 4.4%               |  |  |  |
| Professional and Business<br>Services                     | 18,677     | 7.2%          | 0.6%                  | 0.6%               |  |  |  |
| Education and Health Services                             | 41,732     | 16.1%         | 6.0%                  | 4.0%               |  |  |  |
| Leisure and Hospitality                                   | 26,334     | 10.2%         | -0.8%                 | 2.3%               |  |  |  |
| Other Services                                            | 7,619      | 2.9%          | -1.0%                 | 2.2%               |  |  |  |
| Public Administration                                     | 6,990      | 2.7%          | 0.3%                  | 0.5%               |  |  |  |

### **Employment by Industry (4th Quarter 2023)**

| Industry                            | Q4 2023 Employment | % of Total | Q3 2023 Employment | % of Total | Q4 2022 Employment | % of Total | Quarterly Change | Yearly Change |
|-------------------------------------|--------------------|------------|--------------------|------------|--------------------|------------|------------------|---------------|
| Natural Resources and Mining        | 55,789             | 21.6%      | 56,278             | 22.0%      | 53,883             | 21.5%      | -0.9%            | 3.5%          |
| Construction                        | 22,350             | 8.6%       | 22,101             | 8.6%       | 21,165             | 8.5%       | 1.1%             | 5.6%          |
| Manufacturing                       | 10,699             | 4.1%       | 10,542             | 4.1%       | 10,339             | 4.1%       | 1.5%             | 3.5%          |
| Trade, Transportation and Utilities | 54,947             | 21.3%      | 54,225             | 21.2%      | 53,224             | 21.3%      | 1.3%             | 3.2%          |
| Information                         | 1,980              | 0.8%       | 2,005              | 0.8%       | 1,899              | 0.8%       | -1.2%            | 4.3%          |
| Financial Activities                | 11,432             | 4.4%       | 11,285             | 4.4%       | 10,953             | 4.4%       | 1.3%             | 4.4%          |
| Professional and Business Services  | 18,677             | 7.2%       | 18,559             | 7.3%       | 18,560             | 7.4%       | 0.6%             | 0.6%          |
| Education and Health Services       | 41,732             | 16.1%      | 39,367             | 15.4%      | 40,113             | 16.0%      | 6.0%             | 4.0%          |
| Leisure and Hospitality             | 26,334             | 10.2%      | 26,553             | 10.4%      | 25,740             | 10.3%      | -0.8%            | 2.3%          |
| Other Services                      | 7,619              | 2.9%       | 7,699              | 3.0%       | 7,457              | 3.0%       | -1.0%            | 2.2%          |
| Public Administration               | 6,990              | 2.7%       | 6,967              | 2.7%       | 6,953              | 2.8%       | 0.3%             | 0.5%          |