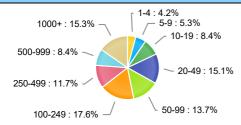

#### **Employment by Size Class (4th Quarter 2023)**

| Number of Employees in Firm | Percentage |
|-----------------------------|------------|
| 1-4                         | 4.2%       |
| 5-9                         | 5.3%       |
| 10-19                       | 8.4%       |
| 20-49                       | 15.1%      |
| 50-99                       | 13.7%      |
| 100-249                     | 17.6%      |
| 250-499                     | 11.7%      |
| 500-999                     | 8.4%       |
| 1000+                       | 15.3%      |
|                             |            |