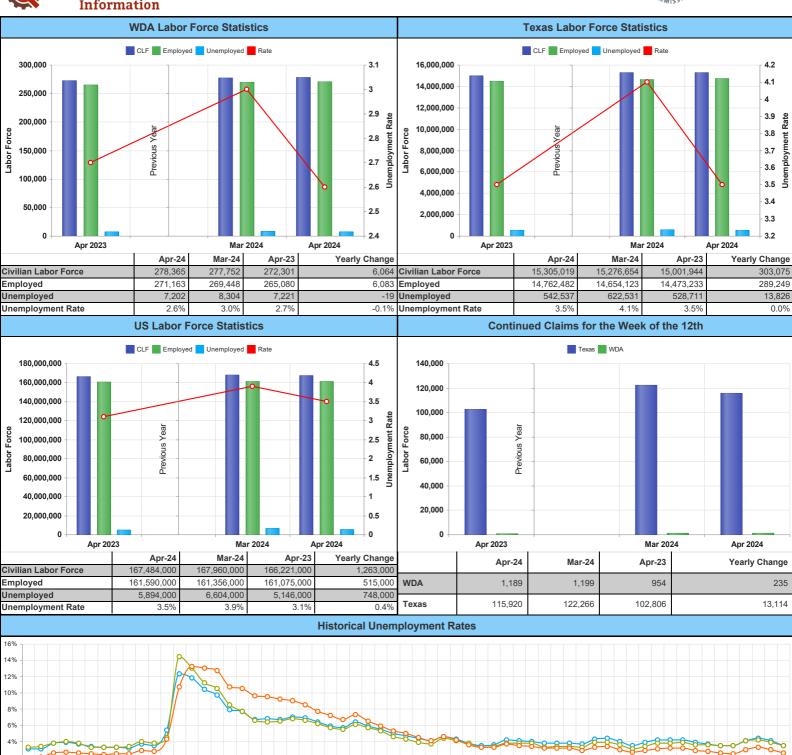

| April 2024           |                            |                     |             |               |  |  |  |  |
|----------------------|----------------------------|---------------------|-------------|---------------|--|--|--|--|
|                      | WDA Labor Force Statistics |                     |             |               |  |  |  |  |
|                      | Apr-24 Mar-24 Apr-23 Year  |                     |             |               |  |  |  |  |
| Civilian Labor Force | 278,365                    |                     | ,           | 6,064         |  |  |  |  |
| Employed             | 271,163                    |                     | ,           | ,             |  |  |  |  |
| Unemployed           | 7,202                      | 8,304               | 7,221       | -19           |  |  |  |  |
| Unemployment Rate    | 2.6%                       | 3.0%                |             | -0.1%         |  |  |  |  |
|                      | Texas La                   | abor Force Statist  | ics         |               |  |  |  |  |
|                      | Apr-24                     | Mar-24              | Apr-23      | Yearly Change |  |  |  |  |
| Civilian Labor Force | 15,305,019                 | 15,276,654          | 15,001,944  | 303,075       |  |  |  |  |
| Employed             | 14,762,482                 |                     | , ,         | ,             |  |  |  |  |
| Unemployed           | 542,537                    |                     |             | 13,826        |  |  |  |  |
| Unemployment Rate    | 3.5%                       | 4.1%                | 3.5%        | 0.0%          |  |  |  |  |
|                      | US Lat                     | bor Force Statistic | es          |               |  |  |  |  |
|                      | Apr-24                     | Mar-24              | Apr-23      | Yearly Change |  |  |  |  |
| Civilian Labor Force | 167,484,000                |                     |             |               |  |  |  |  |
| Employed             | 161,590,000                | 161,356,000         | 161,075,000 | 515,000       |  |  |  |  |
| Unemployed           | 5,894,000                  | 6,604,000           | 5,146,000   | 748,000       |  |  |  |  |
| Unemployment Rate    | 3.5%                       | 3.9%                | 3.1%        | 0.4%          |  |  |  |  |
|                      | Continued Clai             | ms for the Week o   |             |               |  |  |  |  |
|                      | Apr-24                     | Mar-24              | Apr-23      | Yearly Change |  |  |  |  |
| WDA                  | 1,189                      |                     |             |               |  |  |  |  |
| Texas                | 115,920                    | 122,266             | 102,806     | 13,114        |  |  |  |  |
| nployment Rates      |                            |                     |             |               |  |  |  |  |

<sup>\*</sup>The average weekly wage for U.S. for the latest quarter is not available. It will be updated shortly

| Months           | WDA        | Texas      | US         |
|------------------|------------|------------|------------|
| Apr-24           | 2.6        | 3.5        | 3.5        |
| Mar-24           | 3.0        | 4.1        | 3.9        |
| Feb-24           | 3.3        | 4.4        | 4.2        |
| Jan-24           | 3.0        | 4.1        | 4.1        |
| Dec-23           | 2.5        | 3.5        | 3.5        |
| Nov-23           | 2.6        | 3.5        |            |
| Oct-23           | 2.8        | 3.7        | 3.6        |
| Sep-23           | 2.9        | 3.9        | 3.6<br>3.9 |
| Aug-23<br>Jul-23 | 3.2<br>3.2 | 4.2<br>4.2 | 3.8        |
| Jun-23           | 3.1        | 4.2        | 3.8        |
| May-23           | 2.9        | 3.9        | 3.4        |
| Apr-23           | 2.7        | 3.5        | 3.1        |
| Mar-23           | 3.0        | 4.0        | 3.6        |
| Feb-23           | 3.4        | 4.4        | 3.9        |
| Jan-23           | 3.3        | 4.3        | 3.9        |
| Dec-22           | 2.9        | 3.7        | 3.3        |
| Nov-22           | 3.2        | 3.8        | 3.4        |
| Oct-22           | 3.2        | 3.8        | 3.4        |
| Sep-22           | 3.2        | 3.8        | 3.3        |
| Aug-22           | 3.4        | 4.0        | 3.8        |
| Jul-22           | 3.5        | 4.1        | 3.8        |
| Jun-22           | 3.7        | 4.2        | 3.8        |
| May-22<br>Apr-22 | 3.3        | 3.6<br>3.5 | 3.4<br>3.3 |
| Mar-22           | 3.6        | 3.8        | 3.8        |
| Feb-22           | 4.2        | 4.3        | 4.1        |
| Jan-22           | 4.6        | 4.6        | 4.4        |
| Dec-21           | 4.1        | 4.1        | 3.7        |
| Nov-21           | 4.5        | 4.4        | 3.9        |
| Oct-21           | 5.0        | 4.7        | 4.3        |
| Sep-21           | 5.3        | 5.0        | 4.6        |
| Aug-21           | 5.9        | 5.5        | 5.3        |
| Jul-21           | 6.5        | 5.9        | 5.7        |
| Jun-21           | 7.3        | 6.4        | 6.1        |
| May-21           | 6.7        | 5.7        | 5.5        |
| Apr-21<br>Mar-21 | 7.2<br>7.7 | 5.9<br>6.4 | 5.7<br>6.2 |
| Feb-21           | 8.5        | 6.9        | 6.6        |
| Jan-21           | 9.0        | 7.0        | 6.8        |
| Dec-20           | 9.2        | 6.7        | 6.5        |
| Nov-20           | 9.5        | 6.8        | 6.4        |
| Oct-20           | 9.6        | 6.7        | 6.6        |
| Sep-20           | 10.5       | 7.7        | 7.7        |
| Aug-20           | 10.7       | 7.9        | 8.5        |
| Jul-20           | 12.7       | 9.7        | 10.5       |
| Jun-20           | 13.0       | 10.4       | 11.2       |
| May-20           | 13.2       | 11.8       |            |
| Apr-20           | 10.7       | 12.3       | 14.4       |
| Mar-20           | 4.3        | 5.4        | 4.5        |
| Feb-20           | 2.8        | 3.5        |            |
| Jan-20<br>Dec-19 | 2.9        | 3.7<br>3.2 | 4.0        |
| Nov-19           | 2.5        | 3.3        |            |
| Oct-19           | 2.4        | 3.3        | 3.3        |
| Sep-19           | 2.5        | 3.4        |            |
| Aug-19           | 2.6        | 3.7        | 3.8        |
| Jul-19           | 2.7        | 3.9        |            |
| Jun-19           | 2.6        | 3.8        | 3.8        |
| May-19           | 2.1        | 3.1        | 3.4        |
| Apr-19           | 2.0        | 3.1        | 3.3        |