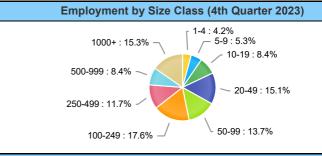

#### **Employment by Size Class (4th Quarter 2023)**

| Number of Employees in Firm | Percentage |
|-----------------------------|------------|
| 1-4                         | 4.2%       |
| 5-9                         | 5.3%       |
| 10-19                       | 8.4%       |
| 20-49                       | 15.1%      |
| 50-99                       | 13.7%      |
| 100-249                     | 17.6%      |
| 250-499                     | 11.7%      |
| 500-999                     | 8.4%       |
| 1000+                       | 15.3%      |
|                             |            |