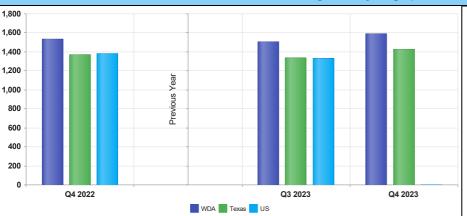

# 

| Average Weekly Wage (4th Quarter 2023)                    |         |         |         |                  |               |  |
|-----------------------------------------------------------|---------|---------|---------|------------------|---------------|--|
|                                                           | Q4 2023 | Q3 2023 | Q4 2022 | Quarterly Change | Yearly Change |  |
| WDA                                                       | \$1,594 | \$1,504 | \$1,535 | \$90             | \$59          |  |
| Texas                                                     | \$1,427 | \$1,336 | \$1,372 | \$91             | \$55          |  |
| US                                                        | N/A     | \$1,334 | \$1,385 | N/A              | N/A           |  |
| Employment by Industry (4th Quarter 2022, Percent Change) |         |         |         |                  |               |  |

#### **Average Weekly Wage (4th Quarter 2023)**

|       | Q4<br>2023 | Q3<br>2023 | Q4<br>2022 | Quarterly<br>Change | Yearly<br>Change |
|-------|------------|------------|------------|---------------------|------------------|
| WDA   | \$1,594    | \$1,504    | \$1,535    | \$90                | \$59             |
| Texas | \$1,427    | \$1,336    | \$1,372    | \$91                | \$55             |
| US    | N/A        | \$1,334    | \$1,385    | N/A                 | N/A              |